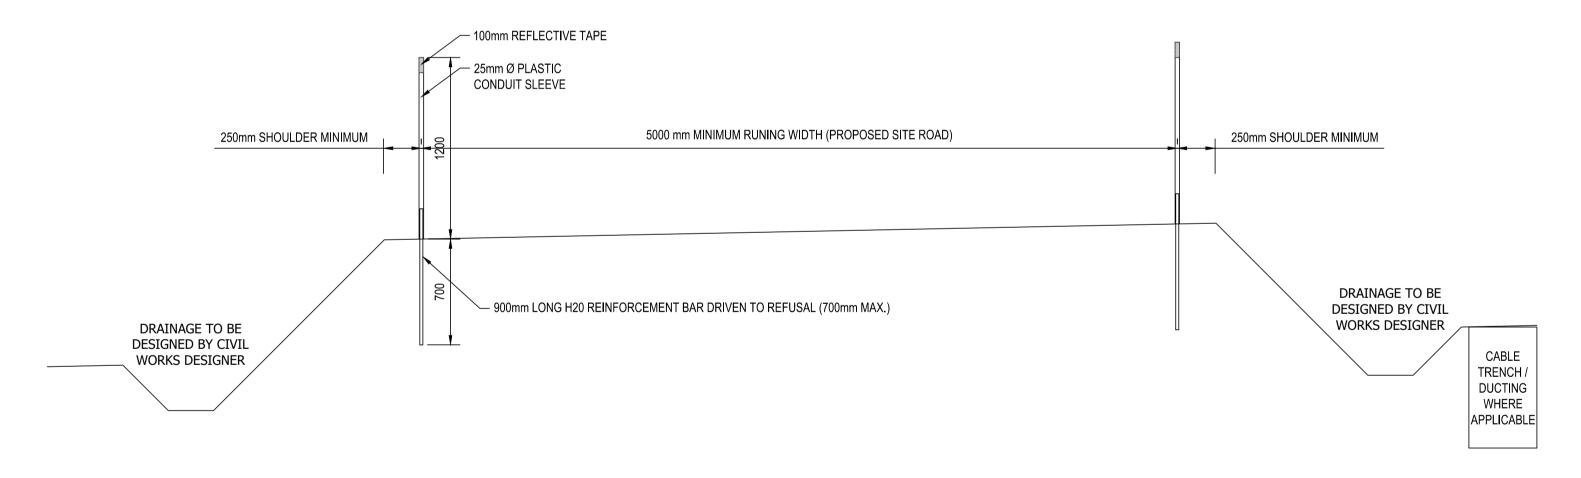

## TRANSITION BETWEEN FLOATING AND FOUNDED ROAD

TYPICAL SNOW POLE DETAIL

THIS DRAWING IS FOR PLANNING PURPOSES ONLY. IT IS <u>NOT</u> TO BE USED AS A CONSTRUCTION DRAWING.

LEGEND:

NAUE COMBIGRID 30/30 Q1

— — — NAUE SECUGRID 30/30 Q GEOGRID