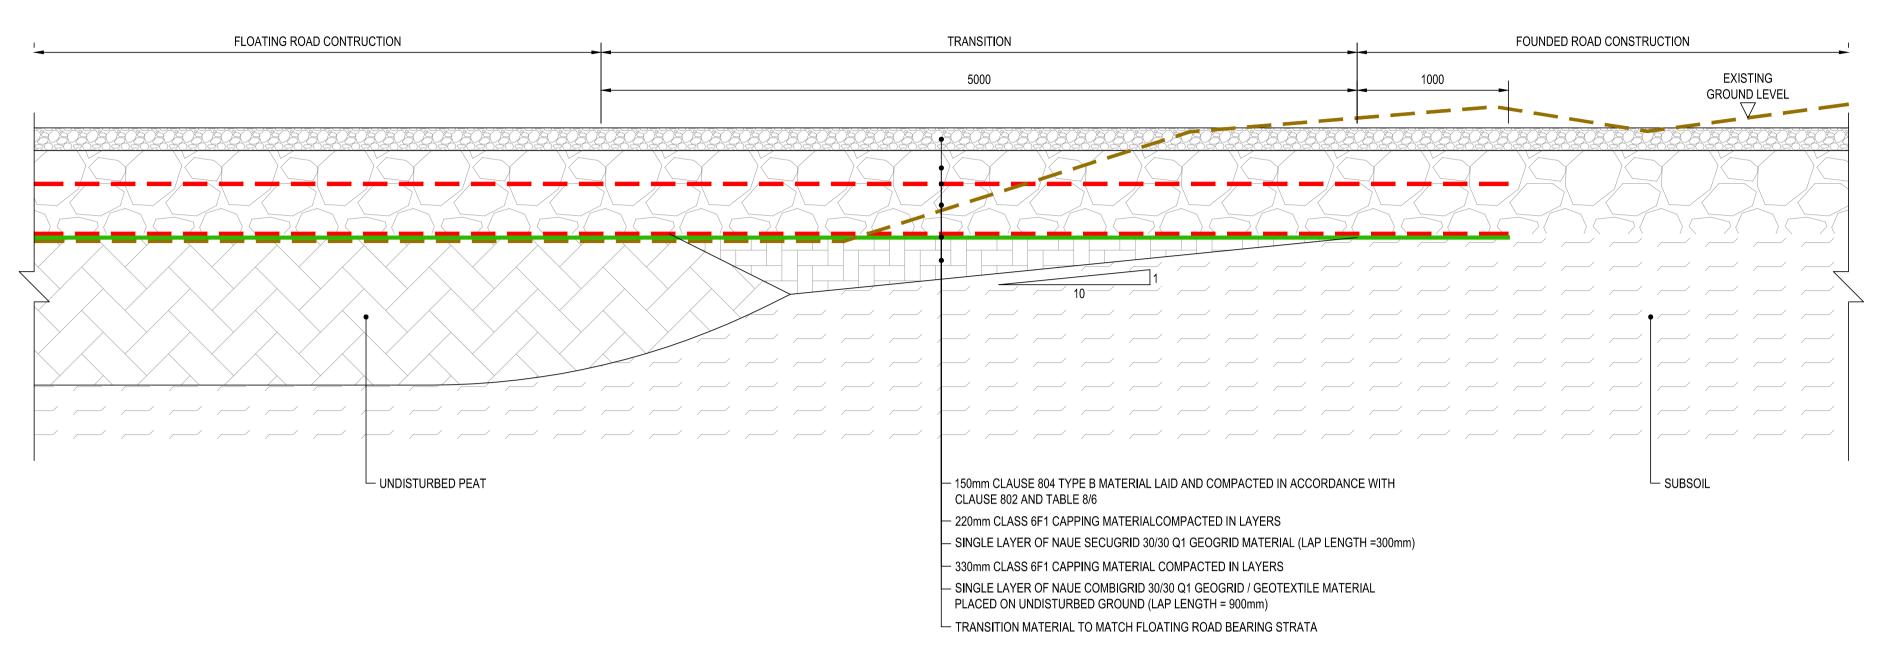

## TRANSITION BETWEEN FLOATING AND FOUNDED ROAD

TYPICAL SNOW POLE DETAIL

THIS DRAWING IS FOR PLANNING PURPOSES ONLY. IT IS <u>NOT</u> TO BE USED AS A CONSTRUCTION DRAWING.

LEGEND:

NAUE COMBIGRID 30/30 Q1

— — — NAUE SECUGRID 30/30 Q GEOGRID